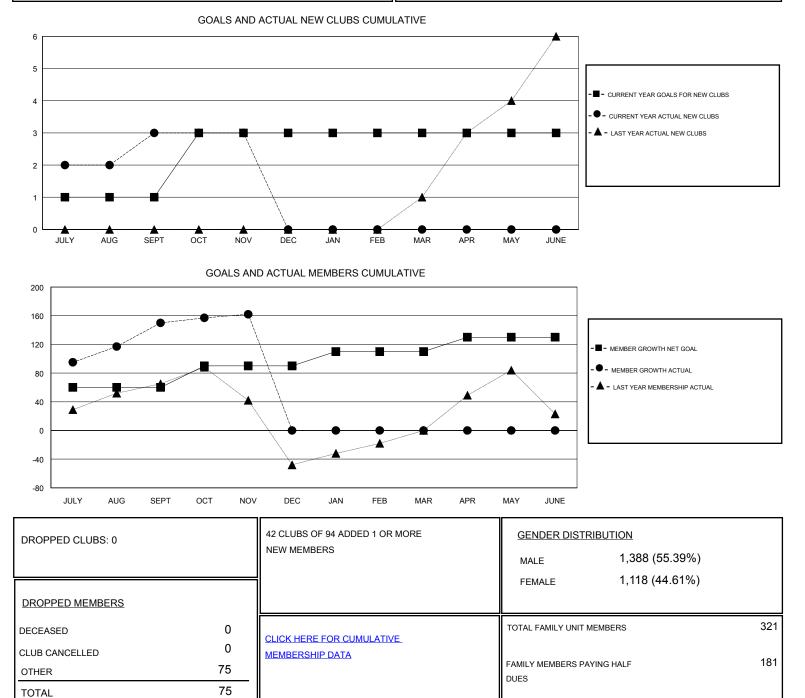

## District 308 A1

Results as of: 11/30/2019

| GMT:                  | LOCATION SINGAPORE |           |               |                       |                           |                         | GMT CA                                             |
|-----------------------|--------------------|-----------|---------------|-----------------------|---------------------------|-------------------------|----------------------------------------------------|
| Clubs                 |                    |           |               | Members               |                           |                         |                                                    |
| RESULTS FOR 2019-2020 |                    |           |               | RESULTS FOR 2019-2020 |                           |                         |                                                    |
| QUARTER               | NEW CLUB GOAL      | NEW CLUBS | DROPPED CLUBS | QUARTER               | MEMBER GROWTH NET<br>GOAL | MEMBER GROWTH<br>ACTUAL | DROPPED<br>MEMBERS ACTUAL<br>(including transfers) |
| JULY/AUG/SEPT         | 1                  | 3         | 0             | JULY/AUG/SEPT         | 60                        | 223                     | 58                                                 |
| OCT/NOV/DEC           | 2                  | 0         | 0             | OCT/NOV/DEC           | 30                        | 33                      | 17                                                 |
| JAN/FEB/MAR           | 0                  | 0         | 0             | JAN/FEB/MAR           | 20                        | 0                       | 0                                                  |
| APR/MAY/JUNE          | 0                  | 0         | 0             | APR/MAY/JUNE          | 20                        | 0                       | 0                                                  |